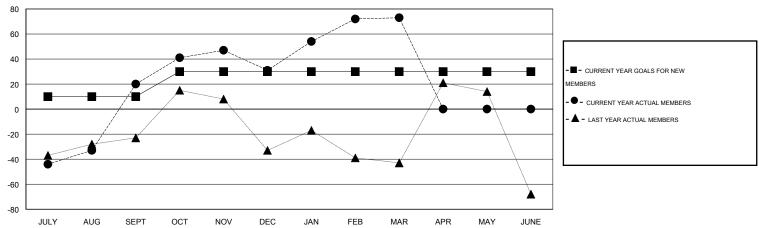

#### GOALS AND ACTUAL MEMBERS CUMULATIVE

| DROPPED CLUBS: 0  DROPPED MEMBERS |               | 44 CLUBS OF 69 ADDED 1 OR MORE<br>NEW MEMBERS |                                       | <u>ON</u><br>1,815 (80.52%)<br>439 (19.48%) |            |
|-----------------------------------|---------------|-----------------------------------------------|---------------------------------------|---------------------------------------------|------------|
| DECEASED CLUB CANCELLED OTHER     | 3<br>0<br>138 | CLICK HERE FOR HEALTH ASSESSMENT DATA         | FAMILY UNIT MEMBERS HEAD OF HOUSEHOLD |                                             | 569<br>252 |
| TOTAL                             | 141           |                                               | NON-HEAD OF HOUSEHOLD                 |                                             | 317        |

# **LOCATION KINGDOM OF BHUTAN**

 $\mathsf{GMT}\;\mathsf{CA}\;6$ 

|               |                  | Clubs               |                            |                             |                       |                    | Members                          |                              |                             |
|---------------|------------------|---------------------|----------------------------|-----------------------------|-----------------------|--------------------|----------------------------------|------------------------------|-----------------------------|
|               | RESU             | LTS FOR 2013-2014   |                            |                             | RESULTS FOR 2013-2014 |                    |                                  |                              |                             |
| QUARTER       | NEW CLUB<br>GOAL | ACTUAL NEW<br>CLUBS | ACTUAL<br>DROPPED<br>CLUBS | ACTUAL NET<br>GAIN/<br>LOSS | QUARTER               | NEW MEMBER<br>GOAL | ACTUAL TOTAL<br>MEMBERS<br>ADDED | ACTUAL<br>DROPPED<br>MEMBERS | ACTUAL NET<br>GAIN/<br>LOSS |
| JULY/AUG/SEPT | 1                | 1                   | 0                          | 1                           | JULY/AUG/SEPT         | 10                 | 100                              | 80                           | 20                          |
| OCT/NOV/DEC   | 2                | 1                   | 0                          | 1                           | OCT/NOV/DEC           | 20                 | 44                               | 33                           | 11                          |
| JAN/FEB/MAR   | 2                | 1                   | 0                          | 1                           | JAN/FEB/MAR           | 0                  | 70                               | 28                           | 42                          |
| APR/MAY/JUNE  | 1                | 0                   | 0                          | 0                           | APR/MAY/JUNE          | 0                  | 0                                | 0                            | 0                           |