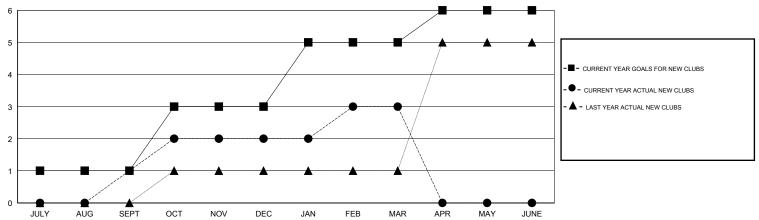

### GOALS AND ACTUAL NEW CLUBS CUMULATIVE

# **LOCATION KINGDOM OF BHUTAN**

 $\mathsf{GMT}\;\mathsf{CA}\;6$ 

|               |                  | Clubs               |                            |                             |                       |                    | Members                          |                              |                             |
|---------------|------------------|---------------------|----------------------------|-----------------------------|-----------------------|--------------------|----------------------------------|------------------------------|-----------------------------|
|               | RESU             | LTS FOR 2013-2014   |                            |                             | RESULTS FOR 2013-2014 |                    |                                  |                              |                             |
| QUARTER       | NEW CLUB<br>GOAL | ACTUAL NEW<br>CLUBS | ACTUAL<br>DROPPED<br>CLUBS | ACTUAL NET<br>GAIN/<br>LOSS | QUARTER               | NEW MEMBER<br>GOAL | ACTUAL TOTAL<br>MEMBERS<br>ADDED | ACTUAL<br>DROPPED<br>MEMBERS | ACTUAL NET<br>GAIN/<br>LOSS |
| JULY/AUG/SEPT | 1                | 1                   | 0                          | 1                           | JULY/AUG/SEPT         | 10                 | 100                              | 80                           | 20                          |
| OCT/NOV/DEC   | 2                | 1                   | 0                          | 1                           | OCT/NOV/DEC           | 20                 | 44                               | 33                           | 11                          |
| JAN/FEB/MAR   | 2                | 1                   | 0                          | 1                           | JAN/FEB/MAR           | 0                  | 70                               | 28                           | 42                          |
| APR/MAY/JUNE  | 1                | 0                   | 0                          | 0                           | APR/MAY/JUNE          | 0                  | 0                                | 0                            | 0                           |